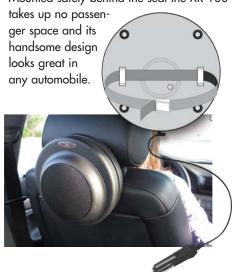

# Runs off your car's own power

Conveniently plugs into your vehicle's cigarette lighter so the power is there when you need it.

Mounted safely behind the seat the XR-100

#### **ACCESSORIES** (included):

- Cigarette lighter adaptor
- Car seat mounting strap

AIR INTAKE FILTER CARTRIDGE

STAGE 1

**Activated Carbon** 

STAGE 2

**Elecret Charged Media** 

STAGE 3