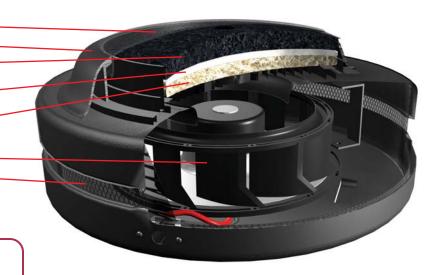

## **Three-Stage Filtration**

**Stage 1:** Activated Carbon Captures large particulates and odors

**Stage 2:** Electret charged media Captures sub-micron particles such as dust, pollen, cigarette smoke, bacteria and more.

**Stage 3:** Zeolite V.O.C. filter Removes gases, fumes and odors.

#### **ACCESSORIES** (included):

- Cigarette lighter adaptor
- Car seat mounting strap

AIR INTAKE FILTER CARTRIDGE

STAGE 1

**Activated Carbon** 

STAGE 2

**Elecret Charged Media** 

STAGE 3

Zeolite V.O.C. Filter

MOTOR/FAN

**CLEAN AIR OUTFLOW** 

360° Outflow

Amaircare products available at:

" InTech Marketing " Toll free: 1-888-324-9907 www.theairpurifiers.com